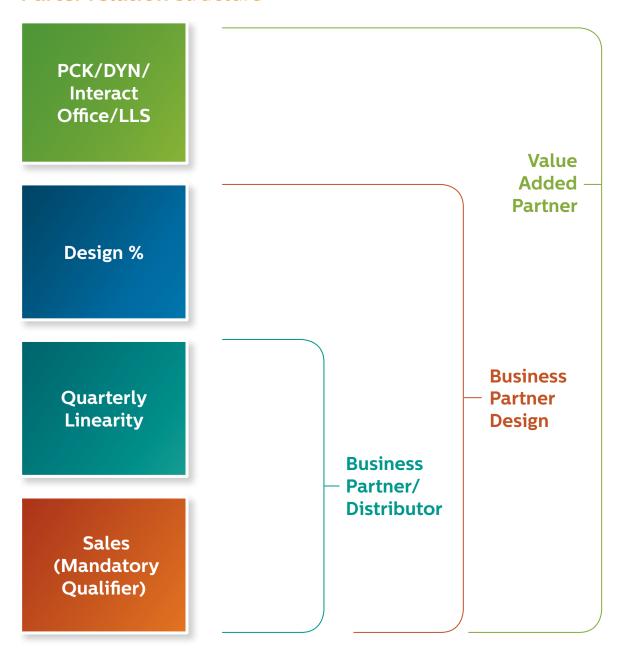

Keeping this in mind, we introduced a partner relationship structure in 2018, which is based on a capability and performance driven model.

### Milestones crossed

- Capability based partner structure implemented
- Incentive earned upto 2.5%
- Over 100 partners achieved Pay-for-Performance incentive by demonstrating enhanced sales & exemplary capability
- Highest incentive recorded towered as high as 73 Lakhs

### Parter relation structure