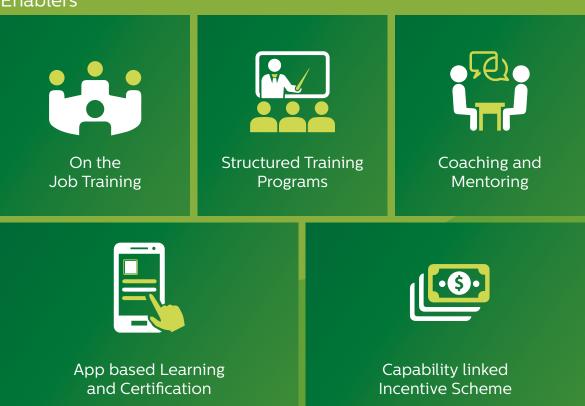

### Training and capability building approach

Introduced structured training and capability building model to enable performance and growth

### **Enablers**