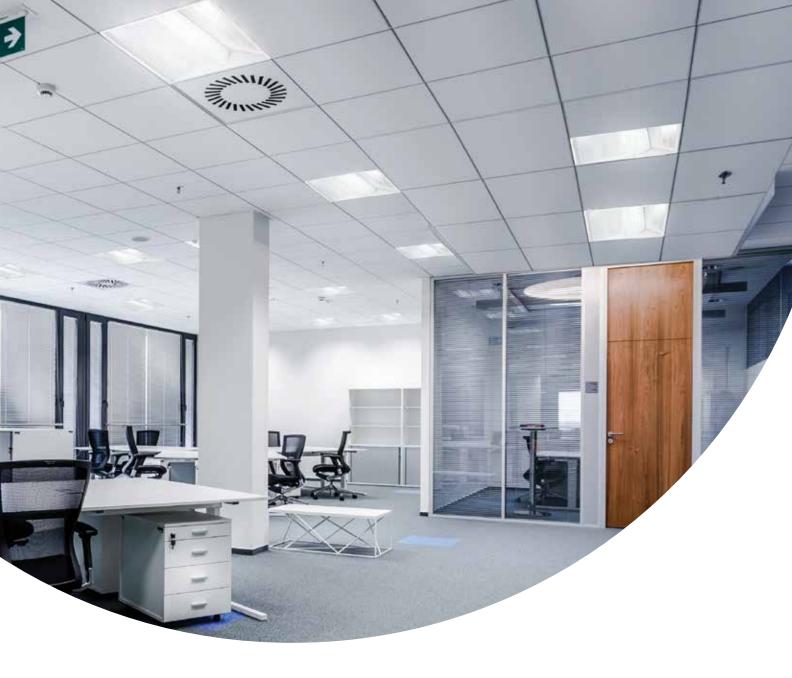

50%\* energy savings and maintenance free operation, this product is an owner's delight.

#### **Features**

- Multiple lumen pack
- 50% energy saving
- No maintenance
- · High quality light, CRI=80

### **Application**

Open office | Meeting room Circulation area | Hospital | Library





### **Coreline** Panel

### Description

Reliable & professional-the Coreline slim panel is the most economic LED solution. It delivers quality & reliable illumination on the working areas within useful lifetime, creating a brighter and healthier office environment.

Open office | Meeting room Circulation area | Hospital Library

design

**Application** 

Long-lasting performance

• Delivers comfortable light

· High-quality materials and

### **Features**

- · Performance and reliability
- 40% savings



### **Greensquare** Core

### **Description**

Greensquare is truly unique, with a diffused light source in middle, breaking the traditional 2X2 clutter & has profiled CRCA housing for better and soothing light distribution.

### **Features**

- Design
- Faster payback
- Efficiency
- · Value for money
- Faster to install

### **Application**

Open office | Meeting room Circulation area | Hospital Library

### Style State Track

### Description

Functional, minimal design - a perfect fit for large areas. Long-lasting fixture with robust metal construction.

### **Features**

- Compact luminaire design
- High CRI, High Imax

- Excellent light uniformity
- Ease of aim (magnetic hinge design)

### Application

High-end retail | Fashion stores











### **Features**

### **Application**