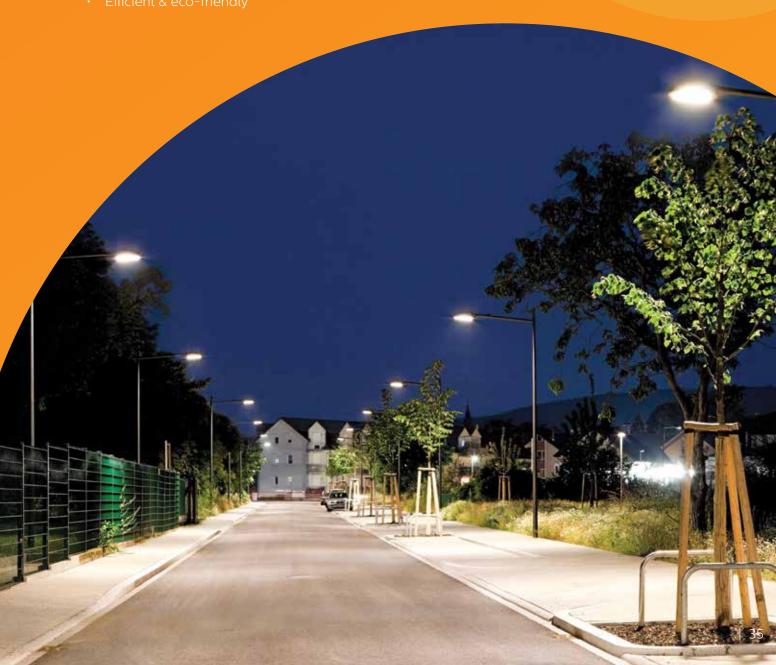

# SmartBright Street (BRP046)

### **Description**

Apt solution for all street lighting applications that brings together robust design & high efficiency with reliable performance.

### **Features**

- 4KV surge protection
- 10KV surge protection (Optional)

- Impact resistance of IKO7 classification
- IP66 certified
- Pressure die-cast housing offers excellent corrosionresistance and robustness

### **Application**

Streets

### SmartBright 60W Street Light 70W

### **Description**

Street light is a road lighting luminaire with high power LED with a robust driver and wide operating voltage.

### **Features**

- Reliable, robust & versatile luminaire
- Robust housing structure
- Low power consumption
- Efficient & eco-friendly

- Integrated Design
- Easy to instal
- One on one replacement for a conventional luminaire

### **Application**

Roads | Highways (Single / Multi Lane