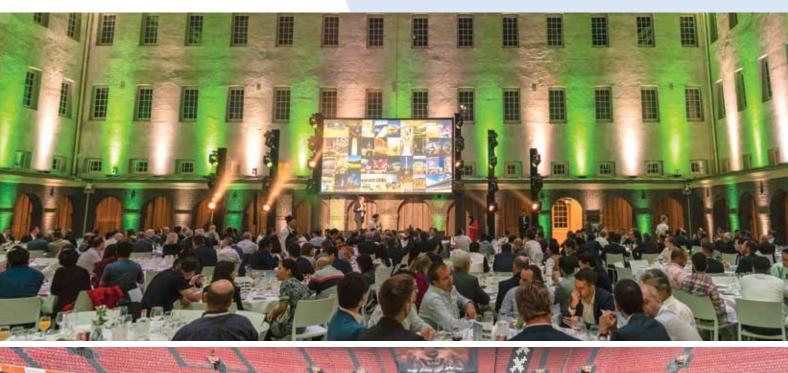

# **Global recognition**VAP Summit

On the September of 2018, 7 handpicked partners from India participated in an exclusive 2 Day Global VAP Summit at Amsterdam, where the finest value propositions introduced by us into the market (including propositions on the anvil) were showcased to a rousing reception. Amongst (implemented) projects that were nominated for the BEST PUBLIC CHOICE AWARD were Church Façade (Friends Electricals, Lucknow), Sattva Salarpuria (J.S. Corp, Mumbai) and Iskcon Temple (Midas Electricals, Chennai) - with Church Façade by Friends Electricals of Lucknow winning the honors.