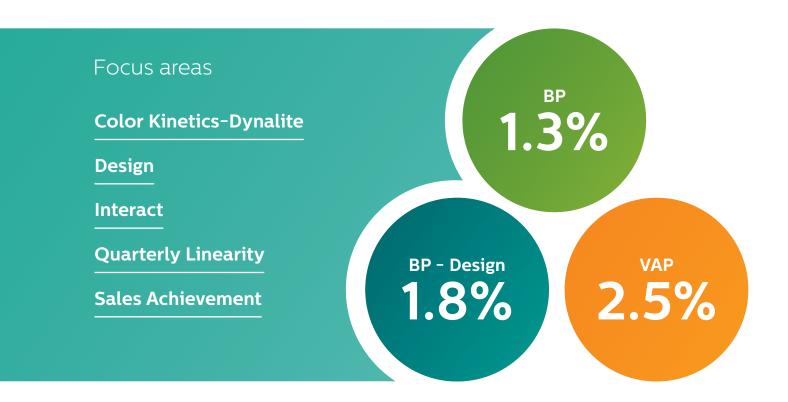

### Partner Pay-for-Performance 2018

Lighting industry is continuously evolving with the advent of new technology and new competitors entering the market place. Now, more than ever before, businesses need to keep abreast with the changing customer expectations and marketplace dynamics. There is a clear need for manpower and channel partners who are both clued into the opportunities this shifting mindset is ushering, and possess the training & certification to address them in a satisfactory and timely manner.

Keeping this in mind, we introduced a partner relationship structure in 2018, which is based on a capability and performance driven model.

### Milestones crossed

- Capability based partner structure implemented
- Incentive earned upto 2.5%
- Over 100 partners achieved Pay-for-Performance incentive by demonstrating enhanced sales & exemplary capability
- Highest incentive recorded towered as high as 73 Lakhs