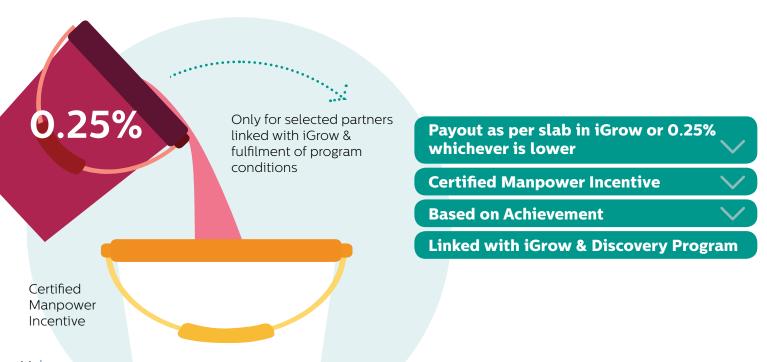

# Prof Trade Pay-for-Performance

# The Capability Top-up

For VAPs & BP- Design Only