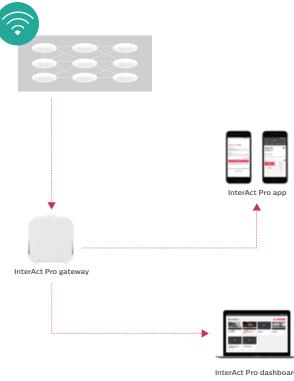

### **Interact Pro**

An intuitive app and dashboard that works with Philips InterAct Ready lamps and luminaries to bring the power of IoT.

### Lights. Insights. Action.

It enables you to both control and receive data from the LED light points and sensors within the connected lighting system. You can program and automate light settings, while collecting data on where and how you use lighting. It's intuitive to set up & use and is the smart way to optimize energy savings.

### How the connected lighting system comes together.

The Interact Pro dashboard and app works with a range of Philips luminaires and lamps and a set of wireless switches and sensors that are Interact Ready. You can customize the software's settings for specific workspaces. Whether you're connecting 20 light points or 200, Interact Pro helps everyone to work smarter.

InterAct Pro dashboard