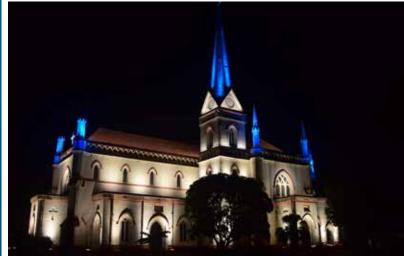

# **Global recognition**VAP Summit

On the September of 2018, 7 handpicked partners from India participated in an exclusive 2 Day Global VAP Summit at Amsterdam, where the finest value propositions introduced by us into the market (including propositions on the anvil) were showcased to a rousing reception. Amongst (implemented) projects that were nominated for the BEST PUBLIC CHOICE AWARD were Church Façade (Friends Electricals, Lucknow), Sattva Salarpuria (J.S. Corp, Mumbai) and Iskcon Temple (Midas Electricals, Chennai) - with Church Façade by Friends Electricals of Lucknow winning the honors.